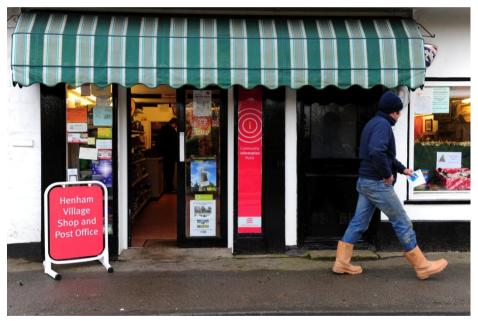

## **Strengthening Communities**

**Essex Post Offices** 

- ECC identified the vital role Post offices play in the community.
- Launched local and national campaigns and lobbied central Government.
- Worked in partnership with Post Office Itd, and local Parish/District Councils and sites in rural areas.