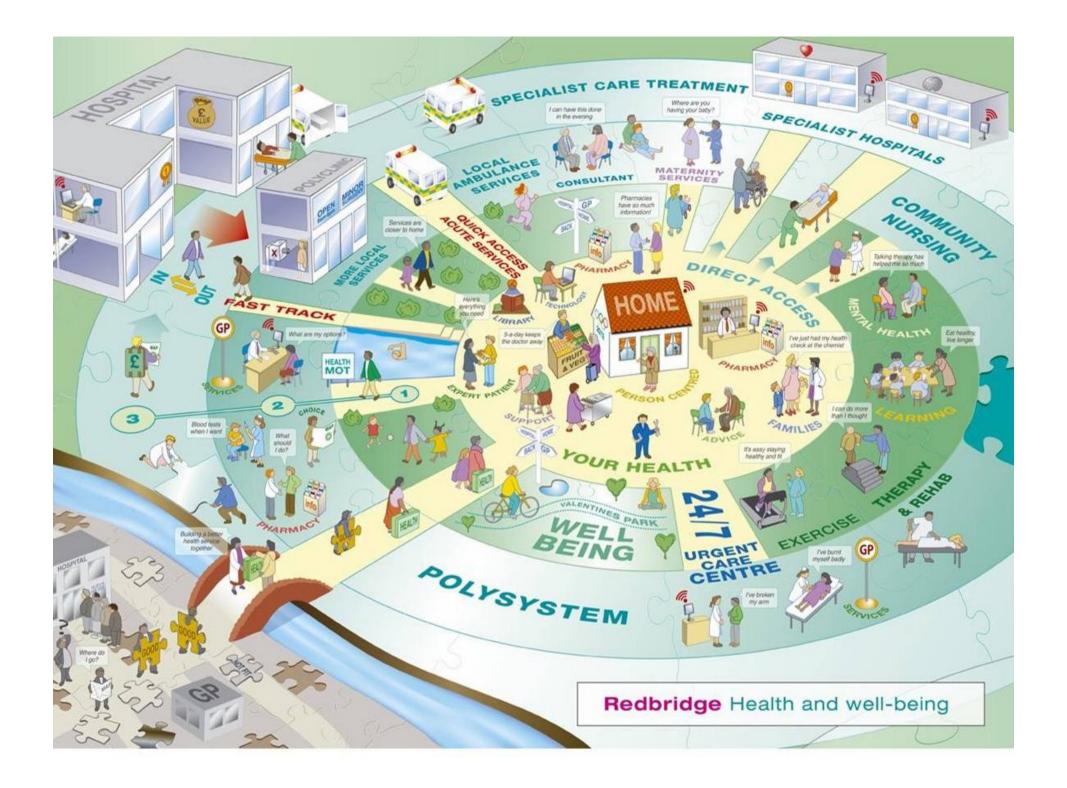

#### Reshaping commissioning and delivery

Transformed Services

# All residents are already a member of a polysystem

5 established as the engines driving change at the local level – delivering local services that are high quality and productive – brought together to manage change across the borough