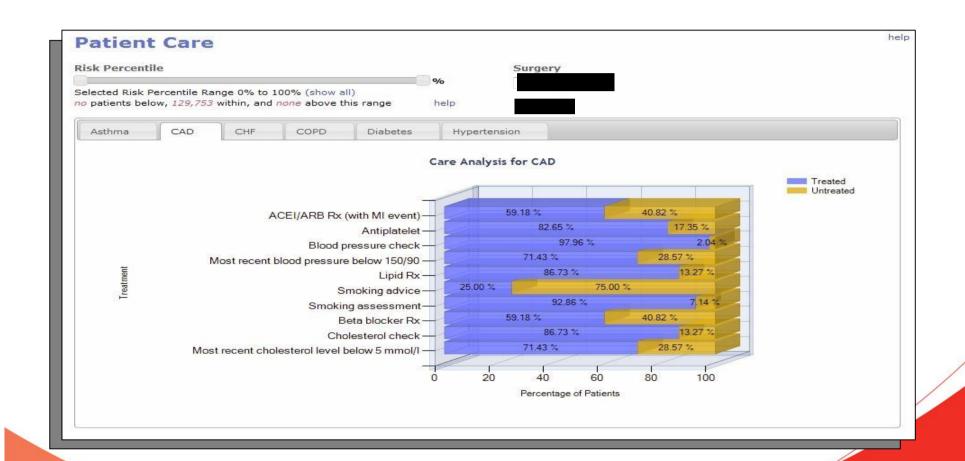

#### Reviewing key clinical care standards

GPs define the minimum level of care and monitor outcomes across the polysystem

GPs identify, track and manage high risk individual patients