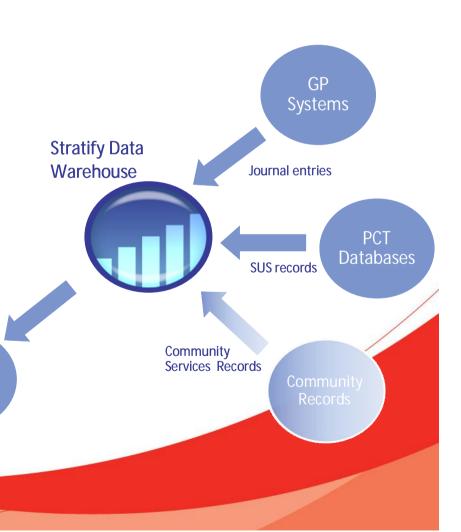

Community System

- Encrypted at GP source
- Aligned and patient focused data for primary and secondary care data across the all practices
- Risk Stratification
  - Computes patient risks
  - Provides "risk aware" analysis tools for GP and PCT staff
- Pathway focus and financial tracking