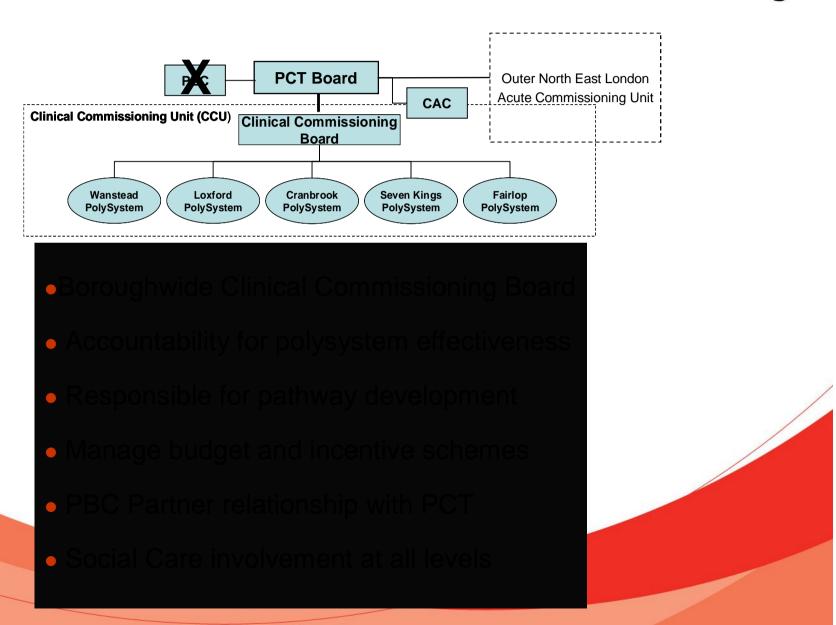

# **GP led commissioning & community Involvement**

- Alignment of PBC and polysystems
- 5 clinical directors forming Commissioning Board
- Integrated delivery with providers
- Involving local Councillors

- 5 community panels established
  - Support for service review
  - Monitoring of quality standards
  - Procurement panels