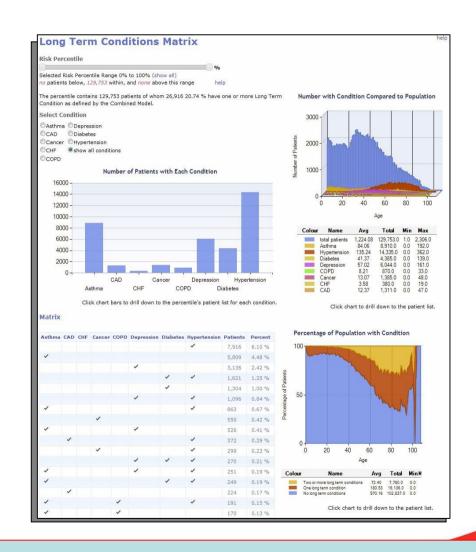

#### Reviewing key clinical care standards

GPs define the minimum level of care and monitor outcomes across the polysystem

#### Tracking improvements and outcomes

| patients below, 30                                                                                                                                                             |           | Risk Percentile |   |            |            |          |                                                                                                                                                                                                                                                                                             | Long Term Conditions Count |                      |            |          |  |  |
|--------------------------------------------------------------------------------------------------------------------------------------------------------------------------------|-----------|-----------------|---|------------|------------|----------|---------------------------------------------------------------------------------------------------------------------------------------------------------------------------------------------------------------------------------------------------------------------------------------------|----------------------------|----------------------|------------|----------|--|--|
| Selected Risk Percentile Range 0% to 100% (show all) no patients below, 30,872 within, and none above this range Age Range  Selected Age Range 0 Years to 120 Years (show all) |           |                 |   |            |            | Spe      | © don't care  C none  C any one  C one or more  C two or more  Specific Long Term Conditions Find only patients with a# of the selected conditions.  □ Asthma  □ CAD  □ CHF □ Cancer □ COPD □ Depression  ▼ Diabetes □ Hypertension check all - check none  Sex  ⓒ Either  C Female  C Male |                            |                      |            |          |  |  |
|                                                                                                                                                                                |           |                 |   |            |            |          |                                                                                                                                                                                                                                                                                             |                            |                      |            |          |  |  |
|                                                                                                                                                                                |           |                 |   |            |            |          |                                                                                                                                                                                                                                                                                             |                            |                      |            |          |  |  |
| latching Pa                                                                                                                                                                    | etails Ot | ong Ter         |   |            |            |          |                                                                                                                                                                                                                                                                                             |                            |                      |            | h        |  |  |
| und 1,238 patients                                                                                                                                                             |           | Sex             | A | Registered | Removed    | Doctor   | Usual<br>Doctor                                                                                                                                                                                                                                                                             | Practice<br>Percentile     | Cohort<br>Percentile | Risk Score | Flag Sun |  |  |
|                                                                                                                                                                                | 79        | F               | R | 03/00/1990 |            | G6224268 | G6224268                                                                                                                                                                                                                                                                                    | 99                         | 99.5                 | 20.691869  | 2.82855  |  |  |
|                                                                                                                                                                                | 85        | F               | R | 18/00/2007 |            | G6224268 | G6224268                                                                                                                                                                                                                                                                                    | 99                         | 99.5                 | 21,383680  | 2,87020  |  |  |
|                                                                                                                                                                                | 87        | M               | R | 24/00/2007 |            |          |                                                                                                                                                                                                                                                                                             | 99.5                       | 99.5                 | 21,527402  | 2,87873  |  |  |
|                                                                                                                                                                                | 87        | M               | R | 07/00/2001 |            | G8136486 | G8136486                                                                                                                                                                                                                                                                                    | 100                        | 99.5                 | 21,826855  | 2.89636  |  |  |
|                                                                                                                                                                                | 86        | M               | R | 12/00/2007 |            | G6224268 | G6224268                                                                                                                                                                                                                                                                                    | 99                         | 99.5                 | 21.826855  | 2.89636  |  |  |
|                                                                                                                                                                                | 91        | F               | R | 24/00/1994 |            | G6224268 | G6224268                                                                                                                                                                                                                                                                                    | 99                         | 99.5                 | 22.193462  | 2.91772  |  |  |
|                                                                                                                                                                                | 82        | M               | R | 13/00/2007 |            | G6224268 | G6224268                                                                                                                                                                                                                                                                                    | 99                         | 99.5                 | 22,300366  | 2,92390  |  |  |
|                                                                                                                                                                                | 77        | M               | R | 22/00/1982 |            | G8240789 | G8240789                                                                                                                                                                                                                                                                                    | 99                         | 99.5                 | 22,504667  | 2,93565  |  |  |
|                                                                                                                                                                                | 80        | F               | R | 09/00/2004 |            | G6224268 | G6224268                                                                                                                                                                                                                                                                                    | 99                         | 99.5                 | 22,612469  | 2.94183  |  |  |
|                                                                                                                                                                                | 31        | M               | R | 18/00/1997 |            | G6224268 | G6224268                                                                                                                                                                                                                                                                                    | 99                         | 99.5                 | 22.667706  | 2.94498  |  |  |
|                                                                                                                                                                                | 72        | F               | R | 11/00/1975 |            | G3284559 | G3284559                                                                                                                                                                                                                                                                                    | 99                         | 99.5                 | 23,198369  | 2.97501  |  |  |
|                                                                                                                                                                                | 77        | F               | R | 20/00/1979 |            | G6224268 | G6224268                                                                                                                                                                                                                                                                                    | 99                         | 99.5                 | 23.386771  | 2.98555  |  |  |
|                                                                                                                                                                                | 77        | F               | R | 01/00/1988 |            | G6224268 | G6224268                                                                                                                                                                                                                                                                                    | 99                         | 99.5                 | 24.333126  | 3.03765  |  |  |
|                                                                                                                                                                                | 76        | F               | R | 22/00/2004 |            | G6224268 | G6224268                                                                                                                                                                                                                                                                                    | 99                         | 99.5                 | 24.333126  | 3.03765  |  |  |
|                                                                                                                                                                                | 48        | M               | L | 14/00/1998 | 15/00/2008 | G3284559 | G3284559                                                                                                                                                                                                                                                                                    | 99                         | 99.5                 | 24.521821  | 3.04787  |  |  |
|                                                                                                                                                                                | 91        | F               | R | 02/00/2000 |            | G8031323 | G8031323                                                                                                                                                                                                                                                                                    | 100                        | 99.5                 | 25.187737  | 3.0835   |  |  |
|                                                                                                                                                                                | 93        | F               | R | 24/00/2007 |            |          |                                                                                                                                                                                                                                                                                             | 99.5                       | 99.5                 | 25.939209  | 3.12302  |  |  |
|                                                                                                                                                                                | 52        | M               | R | 23/00/1982 |            | G3284559 | G3284559                                                                                                                                                                                                                                                                                    | 99                         | 99.5                 | 26.861385  | 3.17048  |  |  |
|                                                                                                                                                                                | -         |                 |   |            |            |          |                                                                                                                                                                                                                                                                                             |                            |                      |            |          |  |  |

GPs identify, track and manage high risk individual patients