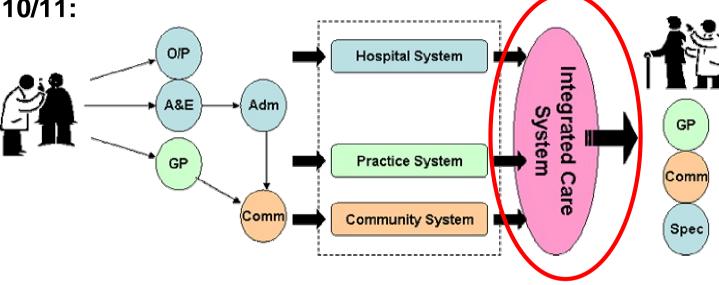

#### NHS Redbridge

х5

x16

A&E

Adm

GP

x0 Comm

#### **Example project – Integrated Care**

#### Every year:

- 16 x GP appts
- 8 x Outpatients
- 5 x A&E,
- 2 x hospital admissions

GP

• 0 community nurse

Uncoordinated care and poor patient experience costing 15% of annual PBR budget – circa £36m

Practice System