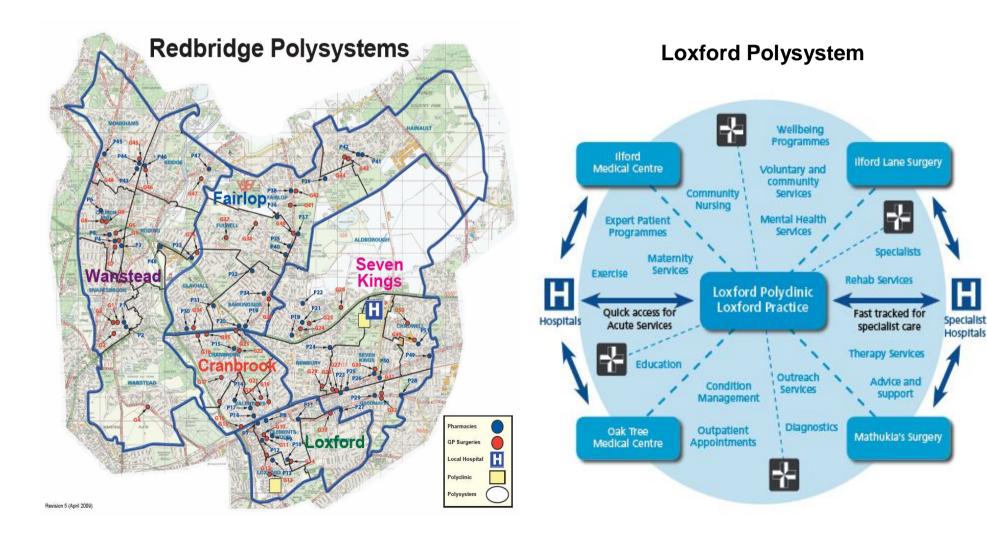

# All residents are already a member of a polysystem

5 established as the engines driving change at the local level – delivering local services that are high quality and productive – brought together to manage change across the borough